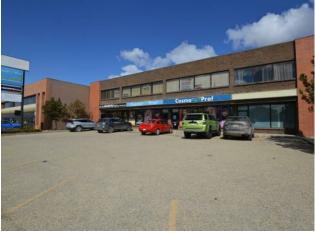

Well-maintained office space conveniently situated in the heart of the city center. Your clients will appreciate the ample parking available at the front of the building, while your staff can make use of energized parking stalls at the rear. The common areas have recently been nicely updated, featuring new hallway carpets and tiled floors. The 733 square feet space is located on the second floor, providing privacy and a peaceful working environment. The all-inclusive price of \$1,350.00 per month plus GST ensures you won't have to worry about unexpected surprises when it comes to your monthly bills. This is an excellent opportunity to establish your business in a highly sought-after location without breaking the bank. Call your Commercial Realtor© for more information or to book a showing today.