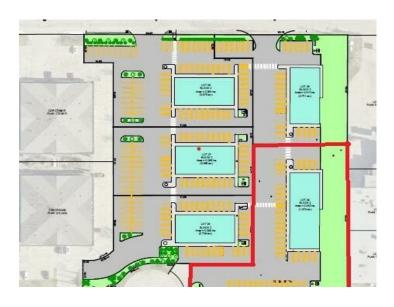

Lot 29 - Think you want your own commercial building? Don't want the hassle of buying the land, getting the services installed, prepping the base and paving? Northridge Business Center is for you!! Established business center. Five lots to choose from. All the paving is done. Services are in. And there is a 5,000 square foot building pad on each lot, ready for your building. Lot 29 is \$570,798.67, plus services and roads \$281,588.45, for a total of \$852,387.12, plus GST. It doesn't get simpler than that!!!