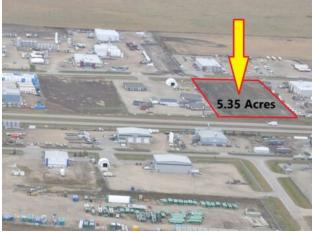

5.36 ACRE Lot for sale. Fencing on both sides. Undeveloped. This is a high ground industrial lot. High exposure Facing/backing onto HWY 2 in Clairmont.