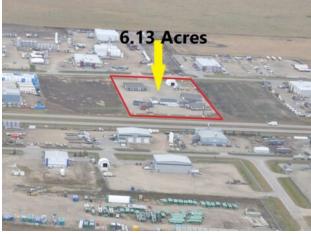

Fully Fenced and Graveled 6.23 Acre Lot for sale. This is a high ground industrial lot. High exposure Facing/backing onto HWY 2 in Clairmont. This lot is FOR LEASE for \$1,750.00/per Acre per Month.

Copyright (c) 2025 Cord Spero. Listing data courtesy of Tom Shields Realty Inc.. Information is believed to be reliable but not guaranteed.