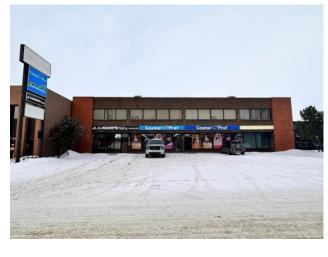

## 202/203, 9914 109 Avenue Grande Prairie, Alberta

MLS # A2029118

**Heating:** 

Floors:

Roof:

**Exterior:** 

Water:

Sewer:

## \$12 per sq.ft.

**VLA Montrose** 

Office

Division:

Type:

**Bus. Type:** Sale/Lease: For Lease Bldg. Name: -Bus. Name: Size: 1,614 sq.ft. Zoning: CA Addl. Cost: **Based on Year: Utilities:** Parking: Lot Size: 0.30 Acre Lot Feat:

Well-maintained office space with 8 individual offices, conveniently situated in the heart of the city center. Your clients will appreciate the ample parking available at the front of the building, while your staff can make use of energized parking stalls at the rear. The common areas have recently been nicely updated, featuring new hallway carpets and tiled floors. The 1,614 square feet space is located on the second floor, providing privacy and a peaceful working environment. Additional rent is estimated at \$9 PSF and includes utilities, snow removal, lawn maintenance, property taxes, and insurance. The all-inclusive price of \$2,824.50 per month plus GST ensures you won't have to worry about unexpected surprises when it comes to your monthly bills. This is an excellent opportunity to establish your business in a highly sought-after location without breaking the bank. Call your Commercial Realtor© for more information or to book a showing today.