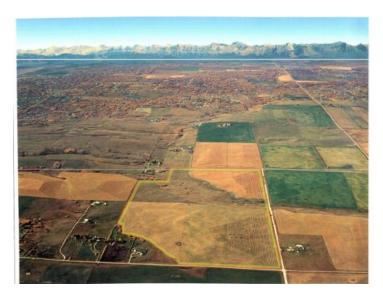

Sellers would look at vendor financing (VTB). This area is being identified as a future residential growth area between Calgary and Bearspaw, Currently zoned AG, Prime development location. This property provides an excellent opportunity for a developer/investor.281 ACRES of land. It is inside the Bearspaw Area Structure Plan. .Located 1/4 mile north of the Calgary city limits near the northwest Calgary community of Rocky Ridge Ranch. Between Rocky Ridge Road and Range Road 23. .- This land is extremely well situated to benefit from the continuing expansion around it. With each major announcement, the land becomes more valuable. The MD of Rocky View has set records for development to meet strong real estate demand in the surrounding areas. This property a minute from Calgary.. This property is located within an approved Area Structure Plan in Rocky View County