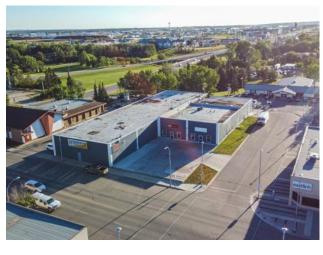

## 10014 102 Street **Grande Prairie, Alberta**

MLS # A2028052

\$1,802,529

Central Business District Division: Mixed Use Type: **Bus. Type:** Sale/Lease: For Sale Bldg. Name: -Bus. Name: Size: 21,037 sq.ft. Zoning:

Inclusions:

NA

Investment Opportunity! Fully leased building with long term, triple net tenants, located in a great City Central location. This property sits on 2 separately titled lots which provides diversity for future planning of the property!! In 2012, the building had major renovations completed on both the interior and exterior!! It is situated on a very busy street! There is potential to further add more spaces in the building to lease out. Backs on to Muskoseepi Park! The adjacent property to the south of this building is also being offered for sale (St. Paul's United Church A2105755). There is 0.61 acres on that parcel. Together they make an extremely prime property for a new project!!