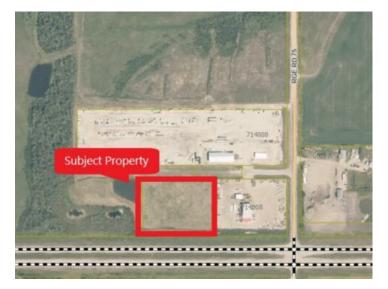

## 75 Range Road Rural Grande Prairie No. 1, County of, Alberta

Zoning: RM-2

Water:

Sewer:

Utilities: -

This prime 5.86-acre commercial lot is strategically located just East of Grande Prairie off of RR 75 with direct frontage onto Highway 43. Situated in the County, this lot is zoned RM-2, with access to gas, power, and Telus high-speed internet. With an asking price of \$105,000 per acre, this well-sloped lot offers incredible exposure, which is sure to elevate your company's profile and visibility. As one of the busiest highways in the region, Highway 43 guarantees a steady flow of traffic that could translate into potential customers for your Business. To view call your Commercial Realtor© today.