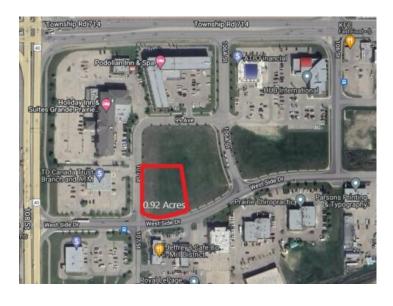

This 0.92 acre commercial land, situated at the west end of Grande Prairie in the Westside Plaza development, is now up for grabs. It presents a rare prospect for investors, developers, and businesses as it is surrounded by a bustling neighborhood that includes reputable establishments like Holiday Inn, Podollan Inn, Jeffrey's Cafe Co., TD Bank, and BMO. The land's location offers easy accessibility to highways 40 and 43, while its flexible zoning regulations add to its appeal. Those seeking to establish themselves in this vibrant city will find this property to be an exceptional opportunity.