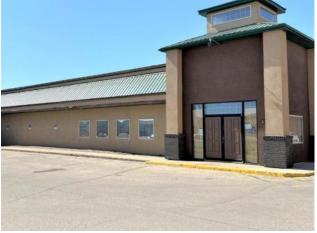

Anchored by the newest Smitty's family restaurant this property is well positioned between two Hotels, a Casino, the Grande Prairie Regional College, the new Regional Hospital with surrounding high density residential. Complimentary business located in the area include Save-on Foods, Starbucks, Walmart, Cineplex Odeon and more. Any qualified tenant can lease all or a portion of the space depending on the requirement. Base Rent: \$26 PSF with \$8.50 additional rent. To book a showing call your commercial REALTOR® today.