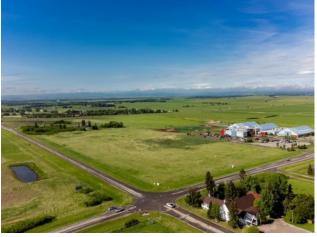

## 33019 Township Road 250 Rural Rocky View County, Alberta

Ideally situated on Calgary's western edge in Springbank, immediately between Bingham Crossing (Future Costco) and the Edge School, this 13.08 parcel has endless possibilities. This property has nearly 1,150 feet of frontage on Range Road 33 (Calaway Park Road) and 700 feet along Township Road 250. Located just east of Harmony, this property is within 8 minutes of the City of Calgary, less than 25 minutes to the city core, and less than 2 minutes to YBW - Springbank Airport. Current zoning is Public Services District. Inquire for site tour and additional information.