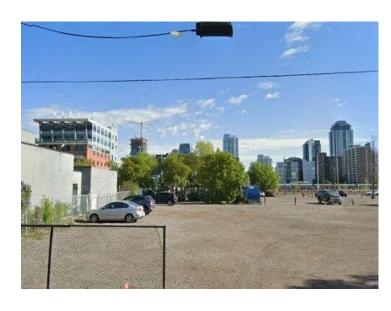

## 508 12 Avenue SE Calgary, Alberta

MLS # A2016913

\$2,800,800

Division: Beltline

Lot Size: 0.16 Acre

Lot Feat: 
By Town: 
LLD: 
Zoning: CC-X

Water: 
Sewer: 
Utilities: -

Beautiful location - this CC-X zoned property is a bare land 50x140 ft lot / 7002 Sq.ft, which works out to be \$400.00 per Sq.Ft. Commercial Zoning - CC-X Mixed-use designation provides endless options for future redevelopment. Strategically located just north of Stampede Park and east of Olympic way, the new anticipated Stadium may be coming right next door, close to Calgary Downtown and south of the river. 514,518 & 520-12 AVE S E also available.