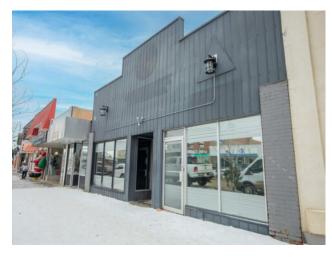

## 10024 100 Avenue Grande Prairie, Alberta

MLS # A2015745

\$399,000

Division: Central Business District

Type: Retail

Bus. Type: 
Sale/Lease: For Sale

Bldg. Name: 
Bus. Name: 
Size: 3,978 sq.ft.

Zoning: CC

Inclusions: None

Price Drop on this Great Investment Opportunity in downtown Grande Prairie! This fully leased out building is divided into two separate spaces (can easily be converted to one) and is occupied by 2 separate tenants. Unit A is approximately 1440 sqft with an additional 550 sqft mezzanine. Unit B is approximately 2100 sqft. Unit A is leased until March 2027 and Unit B is leased until December 2025