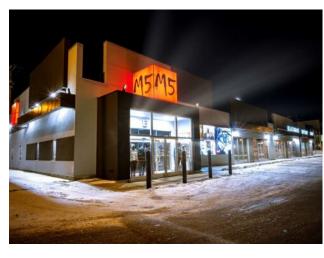

Addl. Cost: Based on Year: Utilities: Parking: Lot Size: Lot Feat: -

Location is key and this 2,350 sq.ft. endcap unit situated on one of the busiest streets in Grande Prairie with incredible exposure has it. The fully built-out space is second to none offering high-end finishings that will reflect any brand well. Situated directly across from the Prairie Mall, this property is ideal for retail or office space with minimal tenant improvements necessary. This is an incredible opportunity to capitalize on the investments from the previous tenant. There is signage available on all sides of the property, and the Landlord is happy to demise the space to fit a qualified Lessee. The advertised square footage space does not include the basement area. Call the listing Realtor© for more information or to book a showing today. (Additional Rent: @ \$7.82 PSF well below average for equivalent properties.)