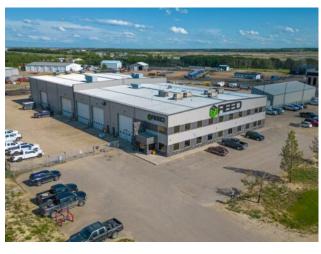

## 24 & 36, 713068 Range Road 65 **Grande Prairie, Alberta**

MLS # A2012334

\$8,550,000

Mountview Business Park Division: Industrial Type: **Bus. Type:** For Sale Sale/Lease: Bldg. Name: -Bus. Name: Size: 38,513 sq.ft. Zoning: RM-1 Addl. Cost:

**Heating:** Make-up Air, Forced Air, Natural Gas, Radiant Floors: **Based on Year:** Roof: **Utilities: Exterior:** Parking: Metal Frame Water: Lot Size: 5.82 Acres Sewer: Lot Feat:

Inclusions:

n/a

This incredible 38,513 square foot steel framed and concrete block fabrication shop is situated on two titled lots totaling 5.82 acres. With a footprint of 31,224 square feet on the main floor, the building offers 26,920 SF of shop, storage and mechanical space, a ceiling height of 32' in the main warehouse, with four 5 ton cranes scattered throughout and 4,304 SF of immaculate office space. In addition to the main floor there is 7,289 SF of second floor office, board room and a training room area which ensures this property provides the space that any large operation would need. The auxiliary building is a functional 3,540 SF pole frame storage building tucked into the west portion of the graveled and fenced yard. This is a must see for any company entering or expanding their operations in the Grande Prairie area. Call the listing Realtor© for more information or to book a showing today.