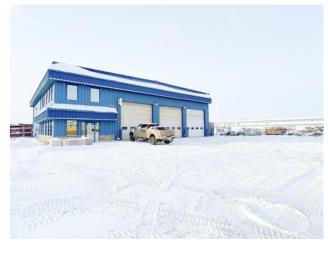

## 10302 123 Street **Grande Prairie, Alberta**

MLS # A2010806

\$2,500,000

Division: Brochu Industrial Type: Industrial **Bus. Type:** Sale/Lease: For Sale Bldg. Name: -Bus. Name: Size: 7,900 sq.ft. Zoning: Addl. Cost: **Based on Year: Utilities:** 

**Heating:** Floors: Roof: **Exterior:** Parking: Water: Lot Size: 4.00 Acres Sewer: Lot Feat:

Inclusions:

n/a

Investor Alert. This property is being sold with a strong lease in place with three years remaining on the term. The listing price includes the building and neighboring 2 acres which is also being lease for \$4,000/month. The shop itself is sitting on 2 acres graveled and fenced. The building consists of 3 - 80' pull through bays, 7 ton crane, parts room with and overhead door, 6 offices and a reception area. The shop with the additional acres offer incredible value to any investor as it backs onto the airport and provides great exposure for any business. Call your Commercial Realtor© for more information or to book a showing today.