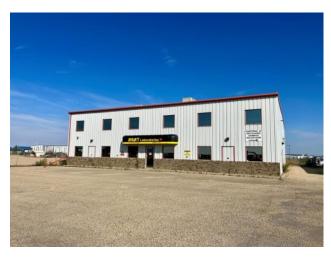

## \$14 per sq.ft.

Brochu Industrial

Division:

| Type:       | Industrial     |            |
|-------------|----------------|------------|
| Bus. Type:  | -              |            |
| Sale/Lease: | For Lease      |            |
| Bldg. Name: | AGAT           |            |
| Bus. Name:  | -              |            |
| Size:       | 11,500 sq.ft.  |            |
| Zoning:     | IG             |            |
|             | Addl. Cost:    | -          |
|             | Based on Year: | -          |
|             | Utilities:     | -          |
|             | Parking:       | -          |
|             | Lot Size:      | 1.10 Acres |
|             | Lot Feat:      | -          |
|             |                |            |

FOR LEASE - 11,500 sq ft Industrial building with front office (approx. 2800sf main & upstairs), paved front parking, large shop space (approx. 8700sf) and fenced rear yard. AC in main floor & upstairs office areas as well as shop area, upgraded lighting, MUA, 200 Amp, 400 Amp, 600 Amp service, ceiling fans, two 12'x12' overhead doors, two 16'x16' overhead doors, sump. Office space on main and mezzanine consists of reception, 5 offices, boardroom, lunch room, 3 washrooms (1 with shower). NNN lease. \$14/sf base rent =\$13,416.67/mo + GST and additional Rent (taxes & insurance) approx. \$3838.39/mo + utilities billed direct to tenant.