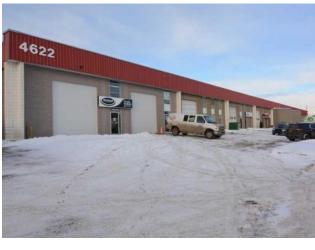

## 4, 4622 61 Street Red Deer, Alberta

MLS # A2010085

\$6

Division: Riverside Light Industrial Park Type: **Business Bus. Type:** Sale/Lease: For Lease Bldg. Name: -Bus. Name: Size: 5,191 sq.ft. Zoning: Addl. Cost: **Based on Year:** 

**Heating:** Floors: Roof: **Utilities: Exterior:** Parking: Water: Lot Size: Sewer: Lot Feat:

Inclusions: N/A

A multi-tenant building in the central and desirable location of Riverside Light Industrial Park. Parking at the front of the building is paved with access at grade level. Open warehouse space offers flexibility for various use/operations. If you require more space, the adjacent unit is currently available and features an additional 5,298 square feet.as Current NNN is \$4.60 per sq. ft. Property Taxes are included in NNN. The Annual Basic Rent is \$6.00 per sq. ft. (for the 1st year only of a 5 year lease with escalation clause) per month plus G.S.T.