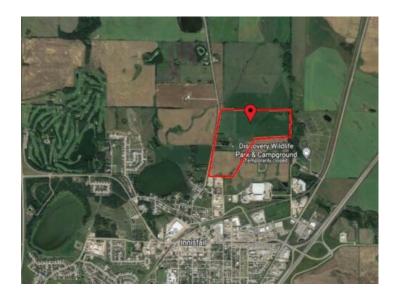

## 6360 C & E Trail Innisfail, Alberta

MLS # A2006395

\$3,300,000

Division: North Industrial

Lot Size: 110.00 Acres

Lot Feat: 
By Town: Innisfail

LLD: 28-35-28-W4

Zoning: RD

Water: 
Sewer: 
Utilities: -

110 Acres of PRIME Industrial Development Land on the Leading Edge of Innisfail's NASP. This Unique Property is an Excellent Investment and Development Opportunity. With allocation for Industrial purposes and directly connected to North Innisfail and all Municipal Service Connections, it's an ideal parcel. While the land is currently serving Agricultural & Cattle needs, it is Zoned RD (Reserved for Future Development) within Innisfail's current NASP and is an Integral Main Component to the Expansion in the town of Innisfail. It's a very Rare Investment Opportunity in a Community Poised for Expansive Growth! This parcel of land can be sold in conjunction with the adjoining North 160-Acre Parcel listed at \$4,500,000