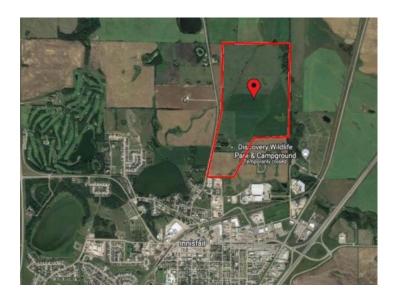

## 6360 C & E Trail Innisfail, Alberta

MLS # A2006131

\$7,800,000

Division: North Industrial

Lot Size: 270.00 Acres

Lot Feat: 
By Town: Innisfail

LLD: 28-35-28-W4

Zoning: RD

Water: 
Sewer: 
Utilities: -

270 Acres of PRIME Industrial Development Land on the Leading Edge of Innisfail's NASP. This Unique Property is an Excellent Investment and Development Opportunity. With allocation for Industrial purposes and directly connected to North Innisfail and all Municipal Service Connections, it's an ideal parcel. While the land is currently serving Agricultural & Cattle needs, it is Zoned RD (Reserved for Future Development) within Innisfail's current NASP and is an Integral Main Component to the Expansion in the town of Innisfail. It's a very Rare Investment Opportunity in a Community Poised for Expansive Growth! This land can be sold in 2 separate parcels comprised of the South - 110 Acre Parcel at \$3,200,000 & the North - 160 Acre Parcel at \$4,500,000.