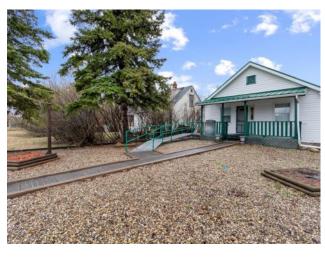

Fresh esthetician tenant now in place waiting for a new owner to pay rent to! Or what start up business do you have in mind?102 Street adjacent allows north, south access with Muskoseepi Park and trail system in view! Nice walking distance from Farmers Market, office spaces and the downtown core. There's a bathroom with shower. Wheelchair accessible entrance with ramp out front, alley access parking spaces out back, plenty of curb parking too. Low maintenance landscaping. A business operator may apply to the City about residing in-place at the property!