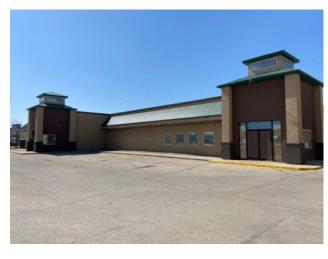

## 101, 10702 108A Street Grande Prairie, Alberta

Heating:
Floors:
Roof:
Exterior:
Water:
Sewer:
Inclusions:

n/a

MLS # A1252657

## \$26 per sq.ft.

| Division:   | Westgate       |   |  |  |
|-------------|----------------|---|--|--|
| Туре:       | Retail         |   |  |  |
| Bus. Type:  | -              |   |  |  |
| Sale/Lease: | For Lease      |   |  |  |
| Bldg. Name: | ; -            |   |  |  |
| Bus. Name:  | -              |   |  |  |
| Size:       | 5,700 sq.ft.   |   |  |  |
| Zoning:     | -              |   |  |  |
|             | Addl. Cost:    | - |  |  |
|             | Based on Year: | - |  |  |
|             | Utilities:     | - |  |  |
|             | Parking:       | - |  |  |
|             | Lot Size:      | - |  |  |
|             | Lot Feat:      | - |  |  |
|             |                |   |  |  |

This property is well positioned between two Hotels, a Casino, the Grande Prairie Regional College, the new Regional Hospital with surrounding high density residential. Complimentary business located in the area include Save-on Foods, Starbucks, Walmart, Cineplex Odeon and more. Any qualified tenant can lease all or a portion of the space depending on the requirement. Base Rent: \$26 PSF with \$8.50 additional rent. To book a showing call your commercial REALTOR® today.