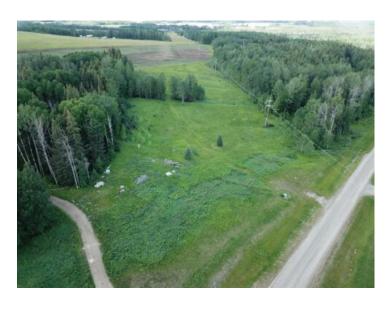

This 6.92 acre lot is beautifully treed and privately located in Tollerton Hills Estates. Land is ready for you to build your dream home. Underground power line and transformer is available at the property line and purchase price includes a new drilled well. Tollerton Hills Estates is close to the McLeod River and Willmore Park that offers an abundance of outdoor activities, and only 7km from town.