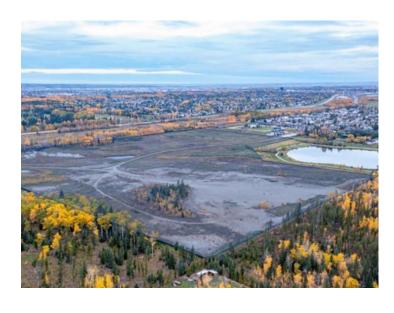

## 90 Street 58 Avenue Grande Prairie, Alberta

MLS # A1239483

\$1,800,000

Division: Summerside

Lot Size: 72.10 Acres

Lot Feat: 
By Town: 
LLD: 7-71-5-W6

Zoning: UR-R

Water: 
Sewer: 
Utilities: -

Southwynd Estates! • On behalf of PricewaterhouseCoopers ("PwC"), the Receiver, Colliers and its partner, Grassroots Realty is pleased to reintroduce a unique opportunity to acquire 72.1 acres of future development land on a judicial-sale basis. • The subject land is situated within the Summerside neighborhood, located at the City of Grande Prairies' southern municipal boundary. • Located south of "Southwynd Estates" at 90th Street and 58th Avenue (projected), east of Resources Road, and adjacent to the southern municipal boundary of City of Grande Prairie • A mix of zoning is available including mixed (RS) Small Lot Residential, (RM) Medium Density Residential zoning, and (PS) Public Service District zoning.