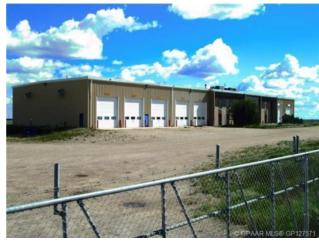

MLS # A1229619

10 Ton O.H. crane and site plan.

\$4,000,000

Industrial

Dimsdale Industrial Park

Division:

**Bus. Type:** 

Type:

Sale/Lease: For Sale

Bldg. Name: 
Bus. Name: 
Size: 27,550 sq.ft.

Zoning: RM2

Addl. Cost: 
Based on Year: 
Utilities: 
Parking: 
Lot Size: 33.99 Acres

Lot Feat: -

CONTRACTORS, HERE IS YOUR OPPORTUNITY TO EITHER LEASE OR PURCHASE THIS FACILITY! A rare find! 27,550 sq. ft. (includes 3 buildings) plus 15 acres of fenced and graveled yard. Originally this site was BJ Services property. Lots of office space, shop with 7 - 14' x 14' O.H. doors and 15 - 16' x 14' O.H. doors, 10 ton O.H. crane, large 600 amp service, sumps, makeup air in shop, new roof 3 years ago, 2 wash bays, plus lot of drive-thru bays. Must haul septic, has well for water supply. Great property for manufacturing, rental yard, etc. Air-conditioned offices. Building has fiber optic hook-up. Railroad along side, North of the property line. (Note: For Lease Price - \$25,000.00 + GST + utilities - See MLS#A1229672 - CAC: \$5,000.00 + GST).