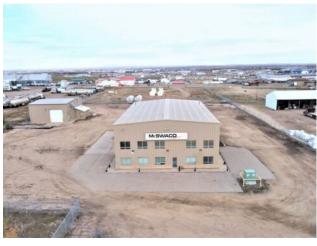

## 9420 141 Avenue Clairmont, Alberta

Metal

N/A

**Heating:** 

Floors:

Roof:

**Exterior:** 

Water:

Type:

Sale/Lease: For Sale

Bldg. Name: 
Bus. Name: 
Size: 9,715 sq.ft.

Zoning: RM-2

Addl. Cost: 
Based on Year: 
Utilities: 
Parking: 
Lot Size: 
Lot Feat: -

Two versatile buildings situated on one title with a fenced and graveled 2.47 acres yard zoned RM-2 in the Hamlet of Clairmont. The primary building is a total of 7,500 SF including 1,500 SF on the second floor with 4 - 16' by 18' overhead doors, an overall ceiling height of 27' with a 10 ton crane and 800 Amp, 3 phase service. The secondary building was originally designed to house tanks but can easily be repurposed to be an extremely functional little shop space. This is a must see. Call your local Commercial Realtor© today to book a showing.