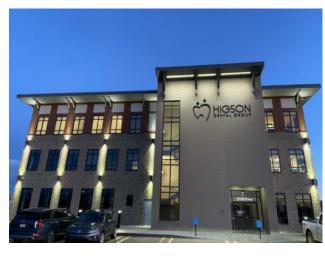

## 10508 67 Avenue Grande Prairie, Alberta

Heating:
Floors:
Roof:
Exterior:
Water:
Sewer:
Inclusions:

n/a

MLS # A1157829

High traffic location situated on 68th avenue on the south side of Grande Prairie, situated directly across from the Eastlink Sports Centre, two High Schools and surrounded by retail, restaurants, hotels and more. This main floor 5,197 square foot energy efficient space, offers plenty of onsite parking and is a must see for any business looking to have a truly profession space for it's clients. This premises can be leased as whole or demised as needed. To View call your Commercial Realtor® today.