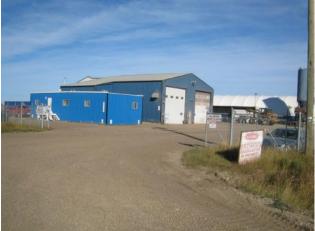

## \$1,399,000

|  | Division:   | Highway 43 West Industrial Park |            |
|--|-------------|---------------------------------|------------|
|  | Туре:       | Industrial                      |            |
|  | Bus. Type:  | -                               |            |
|  | Sale/Lease: | For Sale                        |            |
|  | Bldg. Name: | -                               |            |
|  | Bus. Name:  | -                               |            |
|  | Size:       | 6,152 sq.ft.                    |            |
|  | Zoning:     | RM-2                            |            |
|  |             | Addl. Cost:                     | -          |
|  |             | Based on Year:                  | -          |
|  |             | Utilities:                      | -          |
|  |             | Parking:                        | -          |
|  |             | Lot Size:                       | 3.21 Acres |
|  |             | Lot Feat:                       | -          |

Prime location!!! Lots of storage space on this 3.21 acre, fenced lot in the County and one block from city limits. Includes a 6,152 square foot shop, 2 coverall buildings (3,240 sq ft and 5,040 sq ft) and a 1,000 square foot, fully wired, detached office. The main shop features a mechanical room, wash room, 3 shop areas, , staff area in mezzanine, and an attached coverall. 600 amp electrical in shop. 580 volt power on site with 600 cfm compressor.