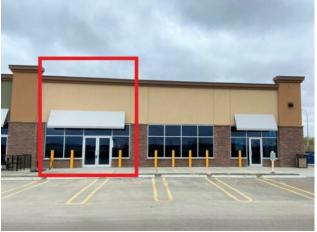

This space is well situated on the corner of Resources Road and 84th avenue next to an extremely busy Starbucks location that is in close proximity to a number of schools and a large residential area. This is a high traffic location which has great exposure and offers both building and pylon signage. This location is sure to get your business noticed. Call your Commercial Realtor© today to book a viewing. (Base Rent: \$28 PSF = \$3,063.67 per month, Additional Rent: \$17.05 PSF = \$1,865.55 per month - Total Monthly obligation: \$4,929.22 plus GST.