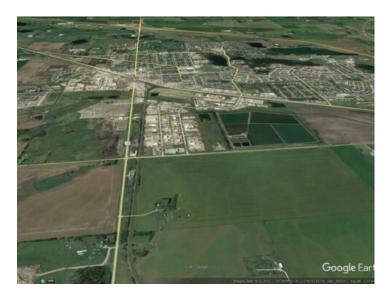

Prime industrial site on highway 12 on the east side of the City of Lacombe, one half mile of rail access suitable for in-out siding with multiple tracks, good access to QEII freeway via highway 12 and highway 2A, full municipal services available on 34 street on the west side of site, industrial zoning designated with a wide variety of uses including rail, outline plan approved, town planners open to a land adjustment to mixed use, multi-generational residential acreages with a business component, storm water and geotechnical planning has been completed, flat parcel of 143.12 acres without pipelines or wetland areas, seller will carry financing and will consider a joint venture