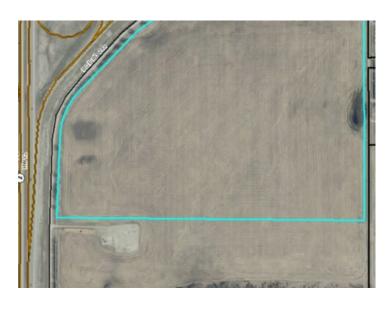

## # 2 & # 72 Highways Rural Rocky View County, Alberta

MLS # A1057700

\$3,500,000

Division: NONE

Lot Size: 87.53 Acres

Lot Feat: 
By Town: Crossfield

LLD: 10-28-29-W4

Zoning: A-General

Water: 
Sewer: 
Utilities: Electricity at Lot Line, Natural Gas at Lot Line

A great parcel of land situated on the SE corner of highways # 2 & # 72 approximately 6 miles north of Airdrie . Zoned as agricultural land at this time , there is potential for possible zoning changes down the road. This property is lined with mature trees on two sides and has road access on three sides . Two of these roads are paved . This land has a very gentle slope facing the highway giving it great exposure for motorists and also revealing a decent view of the mountains from all points of the land . The ideas are endless for this land . There is also a 42 acre parcel immediately to the south also for sale. MLS # A1235902