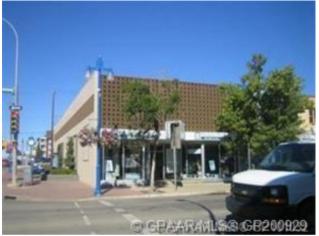

## 9934 100 Avenue Grande Prairie, Alberta

Heating: Floors:

Roof:

**Exterior:** 

Water:

Sewer:

Inclusions:

\_

## \$895,000

| GE 200929 | Division:   | Central Business District |           |
|-----------|-------------|---------------------------|-----------|
|           | Туре:       | Retail                    |           |
|           | Bus. Type:  | -                         |           |
|           | Sale/Lease: | For Sale                  |           |
|           | Bldg. Name: | Picture Perfect           |           |
|           | Bus. Name:  | -                         |           |
|           | Size:       | 10,855 sq.ft.             |           |
|           | Zoning:     | CC                        |           |
|           |             | Addl. Cost:               | -         |
|           |             | Based on Year:            | -         |
|           |             | Utilities:                | -         |
|           |             | Parking:                  | -         |
|           |             | Lot Size:                 | 0.14 Acre |
|           |             | Lot Feat:                 | -         |
|           |             |                           |           |

Building known as Picture Perfect Frame and Gallery Ltd. Location, Location, corner of 100 Street and 100 Avenue in centre of downtown Gr. Pr. 5,493 sq. ft. on main floor, open concept upstairs consisting of 5,068 sq. ft., with heavy concrete floor. The building is in good condition. A great investment, come and have a look! New Torch On roof and new insulation at a cost of \$80,000.00.