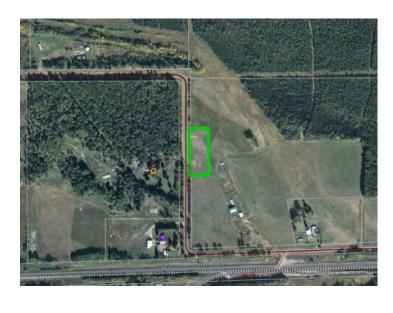

## Township Road 530A Rural Yellowhead County, Alberta

MLS # A1011038

\$115,000

Division: NONE

Lot Size: 1.50 Acres

Lot Feat: Rectangular Lot

By Town: Edson

LLD: 6-53-18-W5

Zoning: RD

Water: 
Sewer: 
Utilities: -

1.5 acres located 7 minutes SW of the Town of Edson. Great building spot with solid base and excellent drainage. County approved approach with perimeter fencing. Parcel is not serviced, however power and natural gas are within property lines. Pavement to within 3 kms. of property. Lots of wildlife with excellent view of surrounding area. Located in a low traffic flow corridor. Perfect location for retirement setting. Owner motivated.