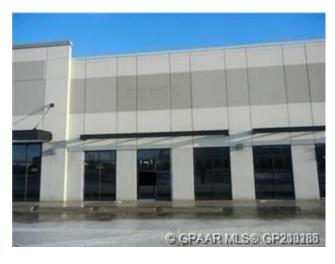

## 109A, 7002 98 Street Clairmont, Alberta

MLS # GP210288

## \$14 per sq.ft.

Lot Size:

Lot Feat:

| Division:   | Clairmont                 |                    |
|-------------|---------------------------|--------------------|
| Type:       | Industrial                |                    |
| Bus. Type:  | Industrial                |                    |
| Sale/Lease: | For Lease                 |                    |
| Bldg. Name: | Cross Roads Business Park |                    |
| Bus. Name:  | -                         |                    |
| Size:       | 1,360 sq.ft.              |                    |
| Zoning:     | RM-2                      |                    |
|             | Addl. Cost:               | \$ 668 (Monthly)   |
|             | Based on Year:            | 2019               |
|             | Utilities:                | Electricity, Phone |
|             | Parking:                  | Driveway           |
|             |                           |                    |

2.11 Acres

Inclusions: -

Sewer:

Floors:
Roof:
Exterior:
Water:

Available for lease. 1360 Square feet of office space. Lease rate \$14.50 per sq ft. = \$1,643.33 per month plus GST \$82.17 = \$1,725.50. Additional rent: \$6.65 PSF = \$753.67 per month plus GST \$37.68 = \$791.35. Total obligation = \$2,516.85 (includes GST) plus water, gas , & power.