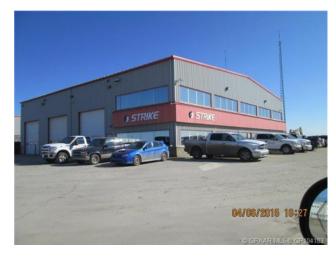

## 10221 121 Street Grande Prairie, Alberta

MLS # GP104183

\$4,500,000

Division: Airport G.P.

Type: Industrial

Bus. Type: Industrial

Sale/Lease: For Sale

Bldg. Name: Airport Industrial Park

Property is located in Airport Industrial Park and consists of 3 lots and 2 buildings. Each lot consists of 2.25 acres and are graveled with perimeter of the 3 lots being fenced - #1 - Main Shop consists of 10,000 sq. ft., has 6 - 16 ft. x 16 ft. O.H. doors with electric openers plus a pit sump. Approximately 2,500 sq. ft. of air-conditioned office space and 2,500 sq. ft. mezzanine. Shop # 2 - is 12,500 sq. ft., has 2 - 16 ft. x 20 ft. O.H. doors with electric openers with wash bay drive-thru and 6 -16 ft. x 16 ft. O.H. doors with electric openers. The well and septic are shared between both buildings. The properties are well maintained. City sewer and water will be available but not installed.