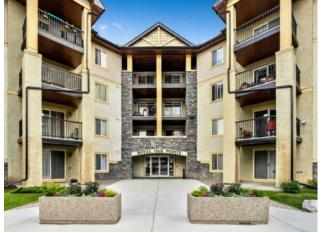

Heating:

Floors:

Roof:

**Basement:** 

Foundation:

**Exterior:** 

Features:

TOP FLOOR I ALL UTILITIES INCLUDED (HEAT/ELECTRICITY/WATER) I MOUNTAIN VIEWS I Welcome to #1431, 8810 Royal Birch Boulevard NW – a top floor, 2 bedroom, 2 bathroom unit offering over 943 sq ft of bright and spacious living space, making it one of the largest in the complex. The open layout features a designated dining area, a clean and bright white kitchen, and a sun filled living room that leads to a generous south facing balcony with beautiful mountain views. The functional floor plan includes a full second bathroom, a large secondary bedroom, in suite laundry and storage, and a spacious primary suite with a private ensuite. Enjoy the convenience of a heated underground parking stall and a fantastic location just steps from grocery stores, walmart, cafes, and daily amenities. Surrounded by scenic parks and bike paths, and just minutes from a world class YMCA. Commuting is a breeze with easy access to Stoney Trail, Crowchild Trail, and a bus stop right outside offering a 10 minute ride to the Tuscany LRT Station. Condo fees include electricity, heat, and water helping you manage monthly costs with ease. As well, Additional parking is available for rent if required. Don't miss out on this exceptional opportunity!