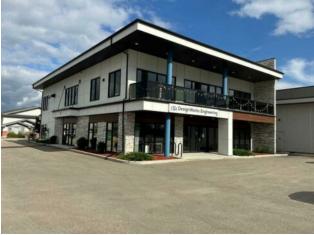

Located in the heart of Railtown and offering high-exposure frontage, this premier commercial office building presents an exceptional opportunity. Situated on a 0.41-acre CA-zoned lot, the 6,389 SF building is in excellent condition and thoughtfully designed for professional use. The main floor features a well-finished shop (approx. 1,011 SF) with an overhead door, along with 2,689 SF of modern office space, including four offices, a staff room, a bullpen, and washrooms. Upstairs, an additional 2,689 SF offers five more offices, a boardroom, open office space, and another washroom. With ample paved parking, concrete sidewalks, and a covered deck, this building offers a welcoming, functional environment for a range of commercial users. The site boasts strong curb appeal and excellent access off of Resources Road. With professional finishes throughout, this is a turn-key space in one of the city's most desirable business developments. Call your Commercial Realtor® today for further information or to arrange a private showing.