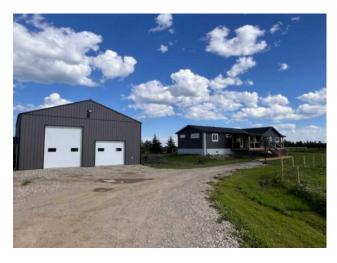

## 363005 RR 6-3 Rural Clearwater County, Alberta

MLS # A2243261

\$684,900

| Division: | NONE                                 |        |                  |  |
|-----------|--------------------------------------|--------|------------------|--|
| Type:     | Residential/Manufactured House       |        |                  |  |
| Style:    | Acreage with Residence, Modular Home |        |                  |  |
| Size:     | 1,672 sq.ft.                         | Age:   | 2023 (2 yrs old) |  |
| Beds:     | 4                                    | Baths: | 2                |  |
| Garage:   | RV Garage                            |        |                  |  |
| Lot Size: | 5.93 Acres                           |        |                  |  |
| Lot Feat: | Dog Run Fenced In                    |        |                  |  |

Features: Open Floorplan, Pantry

Inclusions: window coverings

Brand new everything! This acreage was developed over the last 2 years so all utilities, home and shop were all done in 2023. The home is a custom 22' wide Modular and still has the new home warranty. With an open concept and 4 bedrooms, this home is a showstopper and also boast a constant pressure controller as well as an extra large covered deck. The acreage itself is fenced and cross-fenced with an auto-waterer strategically placed as well as a frost free hydrant between the shop and house. The shop has 220 power, 14' walls, 6"concrete, drain, radiant heat and in-floor heat plumbed in. All of this with an amazing mountain view to the west.