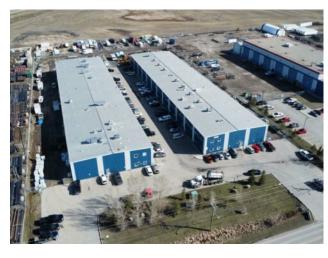

## 2128, 8800 Venture Avenue SE Calgary, Alberta

MLS # A2243058

Heating: Floors:

Roof:

**Exterior:** 

Water:

Sewer:

Inclusions:

Well-located in Calgary's Shepard Industrial area, this 3,600 SF industrial condo features 1,800 SF of warehouse with 22' clear height and a 16' x 16' drive-in door, plus 900 SF of main floor office and 900 SF of second-floor space that can be leased separately. A rare ±2,000 SF fenced yard provides secure outdoor storage. Zoned I-G with 200 Amp power and excellent access to Stoney and Deerfoot Trails. A flexible and functional space ideal for a range of industrial users.