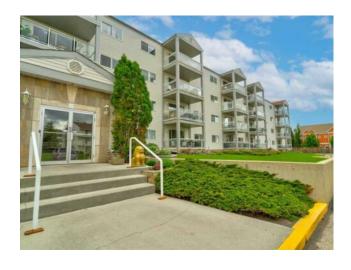

## 320, 9700 92 Avenue Grande Prairie, Alberta

MLS # A2243051

\$225,000

Division: Highland Park Residential/Low Rise (2-4 stories) Type: Style: Apartment-Single Level Unit 950 sq.ft. Size: Age: 1996 (29 yrs old) **Beds:** Baths: Garage: Stall, Underground Lot Size: Lot Feat:

Features: Kitchen Island, Pantry, See Remarks

Inclusions: none

Welcome to Grande Plaza, where comfort meets convenience in one of Grande Prairie's most desirable condo communities. This beautifully maintained 2-bedroom, 2-bathroom unit offers the perfect blend of function and warmth with a sunny, south facing view that floods the space with natural light year round. This bright, open concept layout is ideal for both everyday living and entertaining. The kitchen flows seamlessly into the dining and living areas, while the private balcony is perfect for enjoying your morning coffee or winding down in the evening. The primary suite features a full ensuite and generous closet space, while the second bedroom is perfect for guests, a roommate, or a home office setup. Additional perks include in-suite laundry, 1 heated underground parking stall with an additional above ground leased stall, as well as welcoming common areas. Residents of Grande Plaza love the strong sense of community and tend to stay long-term, making this a rare opportunity to join a well established, sought after building. \*\* Current Lease in place until January 31, 2026\*\*