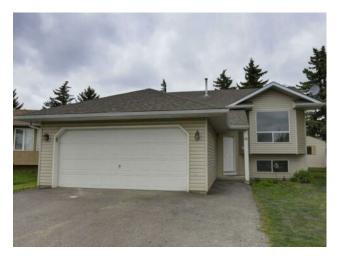

## 15 Village Green Carstairs, Alberta

MLS # A2242924

\$525,000

| Division: | NONE                                 |        |                   |  |  |
|-----------|--------------------------------------|--------|-------------------|--|--|
| Type:     | Residential/House                    |        |                   |  |  |
| Style:    | Bi-Level                             |        |                   |  |  |
| Size:     | 1,042 sq.ft.                         | Age:   | 1995 (30 yrs old) |  |  |
| Beds:     | 4                                    | Baths: | 3                 |  |  |
| Garage:   | Double Garage Attached, Driveway     |        |                   |  |  |
| Lot Size: | 0.13 Acre                            |        |                   |  |  |
| Lot Feat: | Cul-De-Sac, Garden, Landscaped, Lawn |        |                   |  |  |

Features: Kitchen Island, No Animal Home, No Smoking Home, Quartz Counters, Recessed Lighting, Track Lighting

Inclusions: 2 Storage Sheds

Where luxury meets small town living, welcome to your new home in the amenities rich town of Carstairs with over 2000 feet of liveable space. This home has been extensively renovated and is ready for you to call it home. The main floor features a large living room with a stunning gas fireplace to cozy up to on the chilly evenings. The chef in the family will love the fully appointed kitchen with brand new white cabinets, stainless steel appliances, quartz countertops and a moveable island for your convenience. This level offers a Primary bedroom with three piece ensuite, and additional bedroom and 4 piece bath . Downstairs you'll appreciate the large windows and tons of natural light, this level offers a large family room, two additional bedrooms, four piece bath, the laundry room and ample storage. Just off the kitchen upstairs the large deck welcomes the whole family, the perfect spot for entertaining and summer BBQ's, the park-like backyard offers a space for the kids to play, the gardening enthusiast or just the perfect place to unwind after a long day. There is even a front attached garage (22' x 20') to keep your vehicle out of the elements. No insurance issues here, the poly b has been replaced, there is nothing left to do here except move in and start planning your summer garden!