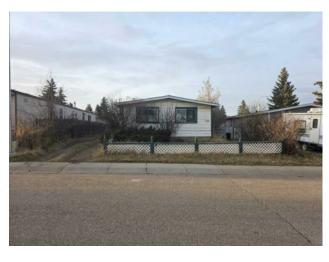

## 709 Spring Haven Court SE Airdrie, Alberta

MLS # A2242262

\$200,000

| Division: | Big Springs             |        |                   |  |  |  |
|-----------|-------------------------|--------|-------------------|--|--|--|
| Type:     | Residential/House       |        |                   |  |  |  |
| Style:    | Mobile Home-Double Wide |        |                   |  |  |  |
| Size:     | 946 sq.ft.              | Age:   | 1980 (45 yrs old) |  |  |  |
| Beds:     | 2                       | Baths: | 1                 |  |  |  |
| Garage:   | Double Garage Detached  |        |                   |  |  |  |
| Lot Size: | 0.13 Acre               |        |                   |  |  |  |
| Lot Feat: | Rectangular Lo          | ot     |                   |  |  |  |

See Remarks

**Inclusions:** n/a

Convenience location in the heart of Big Springs, Airdrie. Ideally situated near the great size park and an elementary school, will update the interior condition once we have the access to it. Contact us today for a private showing!