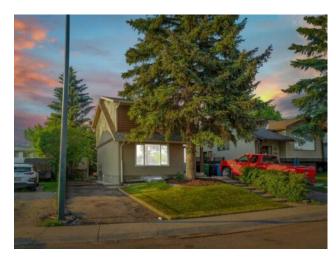

## **224 Abinger Crescent NE Calgary, Alberta**

MLS # A2242257

\$499,900

| Division: | Abbeydale        |        |                   |  |
|-----------|------------------|--------|-------------------|--|
| Туре:     | Residential/Hous | е      |                   |  |
| Style:    | 2 Storey         |        |                   |  |
| Size:     | 1,301 sq.ft.     | Age:   | 1979 (46 yrs old) |  |
| Beds:     | 4                | Baths: | 2 full / 1 half   |  |
| Garage:   | Parking Pad      |        |                   |  |
| Lot Size: | 0.09 Acre        |        |                   |  |
| Lot Feat: | Back Yard        |        |                   |  |

Features: Open Floorplan, See Remarks

Inclusions: N/A

FULLY RENOVATED!! 4 BEDROOMS 3 BATHROOMS!! OVER 1800+ SQFT OF LIVING SPACE!! NEW ROOF & WINDOWS!! PRIME LOCATION IN ABBEYDALE!! Step inside this beautifully updated home featuring an open-concept main floor with a bright living area, spacious dining and a modern kitchen with brand new stainless steel appliances, pantry and a convenient 2pc bath! Upstairs offers 3 cozy bedrooms and a sleek 4pc bathroom. The basement is fully finished with a large rec room, an additional bedroom, 4pc bath, and laundry. Located close to schools, parks, and the community hall — this home is move-in ready and perfect for families! DON'T MISS THIS TURN-KEY GEM IN A FAMILY-FRIENDLY NEIGHBOURHOOD!!