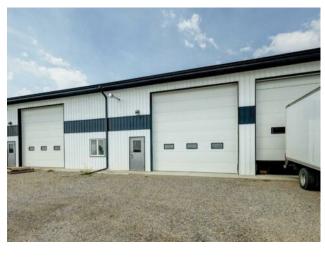

## 6, 550 Canal Avenue Strathmore, Alberta

MLS # A2242238

\$329,900

Division: Orchard Business Park

Type: Mixed Use

Bus. Type: 
Sale/Lease: For Sale

Bldg. Name: 
Bus. Name: 
Size: 2,223 sq.ft.

Zoning: M1

Inclusions: garage door opener and remote

An excellent opportunity to own your own commercial space in Orchard Business Park. At almost 2250 square feet, this bay includes a 16' overhead door with opener, two piece bathroom, 2 man doors at front and rear of bay, a floor drain and fully finished interior walls. Excellent access from the TransCanada Highway. Call your Realtor today to book a viewing and start planning!