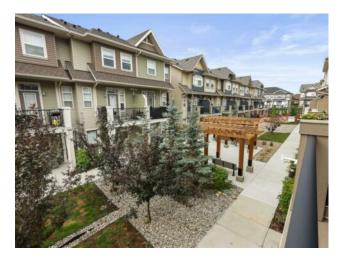

## 30 Legacy Path SE Calgary, Alberta

MLS # A2242196

\$429,900

Division: Legacy Residential/Five Plus Type: Style: 3 (or more) Storey Size: 1,248 sq.ft. Age: 2018 (7 yrs old) **Beds:** Baths: 2 full / 1 half Garage: Concrete Driveway, Driveway, Garage Faces Front, Secured, Single Garage Lot Size: Lot Feat: Backs on to Park/Green Space, Landscaped

Inclusions: N/A

Quietly located in the interior of the complex, backing SOUTH to gardens and greenscape, this immaculate double-master floorplan awaits you. Long DRIVEWAY allows you (or your visitors) extra parking, and leads to the TANDEM 33'5 x 10'4 ATTACHED GARAGE. BACK DOOR leads to COVERED patio amidst the tranquille gardens. Foyer takes you right up to the main/2nd floor: BRIGHT, OPEN concept with living, dining/kitchen/deck. Great for entertaining and family life. LAMINATE floors make for easy maintenance, and the light cabinetry and QUARTZ countertops are both beautiful and durable. POWDER ROOM cleverly tucked out of the way. Upper/3rd floor is your private retreat complete with TWO large bedrooms, EACH with their own 4-PC ENSUITE, WALK-IN closets, and oversized windows bringing in lots of light. LINEN CLOSET offers an abundance of STORAGE and STACKED WASHER/DRYER is convenient on the bedroom floor. All this with a LOW CONDO fee, in a PET FRIENDLY complex, with shopping, parks, paths and school at your doorstep, in a family-oriented community.