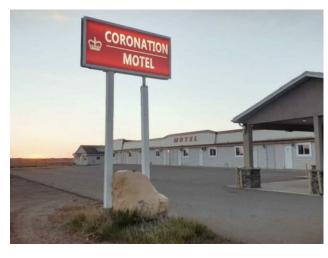

## **5505 Highway 12 W** Coronation, Alberta

MLS # A2242172

\$840,000

NONE

Lot Feat:

Division:

Type: Hotel/Motel **Bus. Type:** Sale/Lease: For Sale Bldg. Name: -Bus. Name: Size: 15,710 sq.ft. Zoning: Addl. Cost: **Based on Year: Utilities:** Parking: Lot Size: 5.55 Acres

Inclusions: N/A

**Heating:** Floors:

Roof:

**Exterior:** 

Water:

Sewer:

40 ROOM & A SEPARATE HOUSE. OUT OF 40 ROOM, 11 KITCHENETTS. FACED ON HIGHWAY 12. EASY OPERATION. 5.5 ACERS AT THE INTERSECTION OF HIGHWAY 12 AND THE ENTRANCE OF THE TOWN. THERE IS A LOT OF POTENTIAL. THERE ARE THREE BUILDINGS WITH TWO MOTEL BUILDING AND ONE SEPARATE HOUSE.