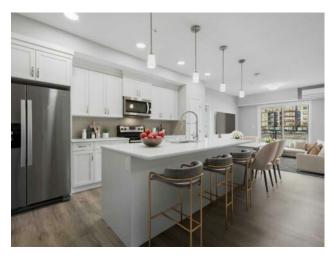

**High Ceilings** 

N/A

Features:

Inclusions:

Modern 2-Bed, 2-Bath Condo in Vibrant Seton – Urban Living at Its Finest! Welcome to Park Place in Seton, where lifestyle and location come together in perfect harmony. This immaculate and stylish 2-bedroom, 2-bathroom condo offers a private, quiet setting just steps from Seton's award-winning urban district, packed with amenities including restaurants, shopping, fitness, and the Cineplex VIP movie theatre. Designed with both comfort and functionality in mind, the open-concept layout creates an inviting space ideal for entertaining or everyday living. The showpiece kitchen boasts upgraded white shaker cabinetry, sleek quartz countertops, a central island with breakfast bar seating, and premium stainless steel appliances—perfect for home chefs and hosting guests. The spacious living area is filled with natural light and enhanced by luxury vinyl plank flooring, adding warmth and durability. Smartly designed with bedrooms on opposite sides of the unit, both offer privacy and convenience—each featuring ample closet space, organizers, and their own bathrooms. The 9-foot ceilings add to the airy feel, while the titled indoor parking stall offers year-round convenience and security. Seton is more than a neighbourhood—it's a lifestyle. Live healthy and connected in a thriving, walkable community where you're minutes from the South Health Campus, the world's largest YMCA, green spaces, transit, and the upcoming LRT extension. Whether you're commuting, working remotely, or enjoying your downtime, Seton offers it all.