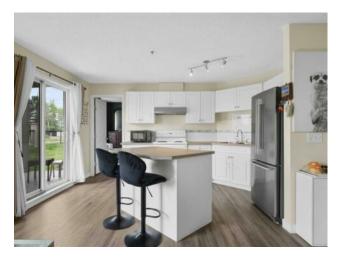

Inclusions: Coat Rack Shelf

Welcome to this beautifully updated and spacious main floor unit in Valleyview Park Place, offering 969.75 sqft. of stylish and functional living in the vibrant community of Dover. This 2-bedroom, 2-bathroom condo features a spacious open-concept layout with new modern vinyl plank flooring, a sleek white kitchen accented by a newer stainless-steel refrigerator, and a large kitchen island with a convenient breakfast bar—perfect for both entertaining and casual dining. The generous dining area seamlessly complements the space, offering the ideal setting for hosting friends and family. The cozy living room features a gas fireplace and opens onto a ground-level patio with a gas line for your BBQ—ideal for summer evenings. The primary suite features a generous walk-in closet and a private 4-piece ensuite for added comfort, while the second bedroom offers versatile space—perfect as a guest room or home office—with a second full 4-piece bathroom conveniently just steps away. Additional highlights include in-suite laundry with storage, a central vacuum system, tasteful updates throughout, and a titled, heated underground parking stall, along with ample visitor parking! This pet-friendly complex is nestled just steps from Valleyview Park, off-leash dog parks, Inglewood Golf & Curling Club, and scenic Bow River pathways. With all utilities included in the condo fees, and close proximity to schools, transit, shopping, International Avenue, and major routes like Deerfoot and Barlow Trail—this move-in-ready home offers unbeatable value and convenience!