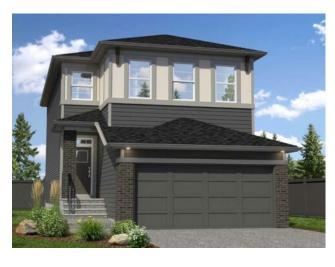

## 28 Creekview Manor SW Calgary, Alberta

MLS # A2241937

\$758,900

Pine Creek

| Туре:     | Residential/House                                                   |        |                  |   |  |  |
|-----------|---------------------------------------------------------------------|--------|------------------|---|--|--|
| Style:    | 2 Storey                                                            |        |                  |   |  |  |
| Size:     | 2,094 sq.ft.                                                        | Age:   | 2025 (0 yrs old) | _ |  |  |
| Beds:     | 3                                                                   | Baths: | 2 full / 1 half  | _ |  |  |
| Garage:   | Double Garage Attached                                              |        |                  |   |  |  |
| Lot Size: | 0.08 Acre                                                           |        |                  |   |  |  |
| Lot Feat: | Backs on to Park/Green Space, Creek/River/Stream/Pond, Street Light |        |                  |   |  |  |

Division:

Features: Bathroom Rough-in, Double Vanity, Kitchen Island, Soaking Tub, Walk-In Closet(s)

Inclusions: N/A

Welcome to the Oxford II XLL by Trico Homes, a 2,094sqft walkout home in Creekview with 3 bedrooms, 2.5 bathrooms, and a double attached garage. This smart layout features an open-concept main floor with a spacious kitchen, central island, and large windows that let in tons of natural light. Enjoy a rear deck off the dining area, perfect for entertaining or taking in scenic views. Upstairs, the primary bedroom includes a walk-in closet and ensuite with dual sinks. Two more bedrooms, a full bath, laundry, and bonus room complete the upper level. Situated on a walkout lot, the undeveloped basement provides space for potential future development with backyard access. Creekview offers peaceful surroundings, natural trails, and parks, while being just minutes from city amenities. Photos are representative. Ideal for families looking for space, light, and lifestyle.