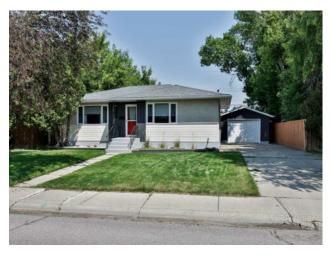

## 2427 7 Avenue N Lethbridge, Alberta

MLS # A2241838

\$385,000

Majestic Place Division: Residential/House Type: Style: Bungalow Size: 853 sq.ft. Age: 1963 (62 yrs old) **Beds:** Baths: Garage: Parking Pad, Single Garage Attached Lot Size: 0.13 Acre Lot Feat: Front Yard, Many Trees

Features: Laminate Counters, No Smoking Home, Pantry

Inclusions: N/A

bedroom.

Beautiful Family Bungalow in establish quite North Side neighborhood, close to schools, shopping, and major roads to any area of the city. Park like oversized back yard fenced, mature trees and detached Garage. Inside boasts large windows with tons of natural light and a fireplace perfect to hang those Christmas stockings. Newer laminate flooring, Hot Water on Demand, Newer Fridge and stove, upgraded wiring and breaker panel', fresh paint, newer carpet, drywalled and drop ceiling in over sized family room downstairs and downstairs